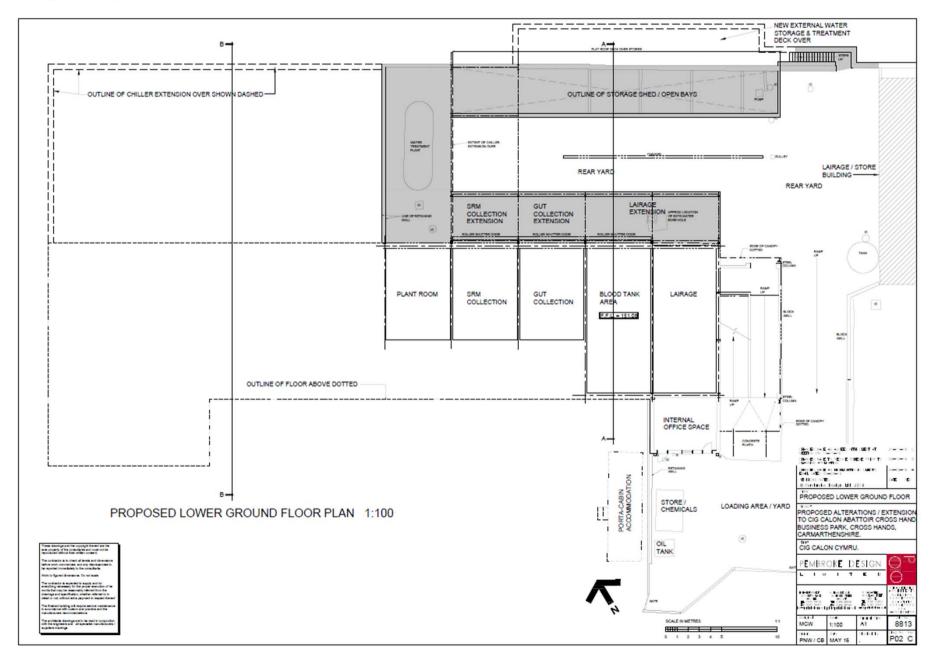

#### ADDENDUM - Area East

| Application Number  | E/35920                                                                                                                                                                                                                                    |
|---------------------|--------------------------------------------------------------------------------------------------------------------------------------------------------------------------------------------------------------------------------------------|
| Proposal & Location | PROPOSED EXTENSION TO MEAT PROCESSING PLANT TO PROVIDE 4 ADDITIONAL CARCASS CHILL AREAS, SMALL ANIMAL LINE AND EXTERNAL WATER STORAGE TREATMENT PLATFORM TO REAR YARD AT CIG CALON CYMRU, CLOS GELLIWERDD, CROSS HANDS, LLANELLI, SA14 6RX |

#### **CONSULTATIONS**

**Head of Public Protection** – has recommended the imposition of four additional conditions to those already detailed in the main report:

- (i) The dissolved air flotation (DAF) plant shall be completely enclosed to contain odour from this source. All venting to air shall be via suitable arrestment plant such as a carbon filter.
- (ii) The blood storage tanks must not be emptied more than once per week.
- (iii) All waste materials shall be kept within the confines of the buildings.
- (iv) Unless specifically referred to in the conditions above, the meat processing plant shall be operated strictly in accordance with the Odour Management Plan.

#### **REASON**

(i) – (iv) In the interest of the amenities of the occupiers of nearby residential properties and businesses

The recommendation that planning permission is granted remains, with the four conditions above to be included in the decision notice.