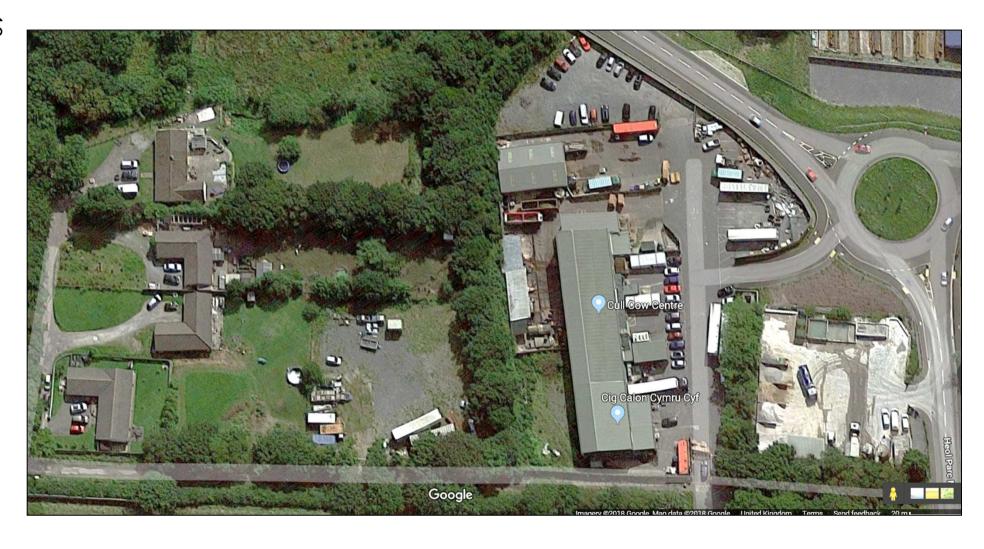

#### ADDENDUM - Area East

| Application Number  | E/35920                                                                                                                                                                                                                                    |
|---------------------|--------------------------------------------------------------------------------------------------------------------------------------------------------------------------------------------------------------------------------------------|
| Proposal & Location | PROPOSED EXTENSION TO MEAT PROCESSING PLANT TO PROVIDE 4 ADDITIONAL CARCASS CHILL AREAS, SMALL ANIMAL LINE AND EXTERNAL WATER STORAGE TREATMENT PLATFORM TO REAR YARD AT CIG CALON CYMRU, CLOS GELLIWERDD, CROSS HANDS, LLANELLI, SA14 6RX |