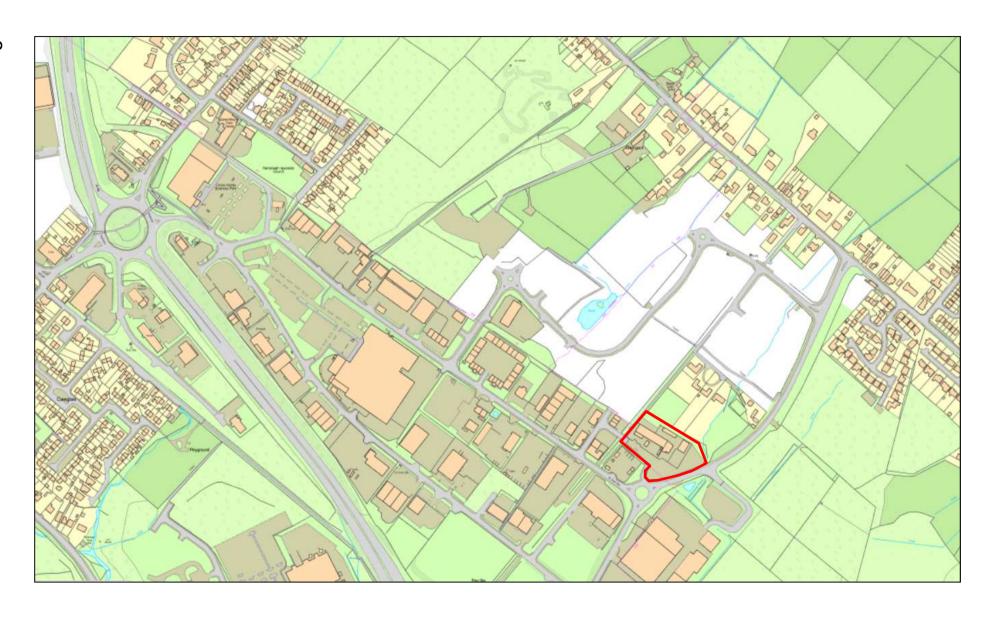

#### ADDENDUM - Area East

| Application Number  | E/35920                                                                                                                                                                                                                                    |
|---------------------|--------------------------------------------------------------------------------------------------------------------------------------------------------------------------------------------------------------------------------------------|
| Proposal & Location | PROPOSED EXTENSION TO MEAT PROCESSING PLANT TO PROVIDE 4 ADDITIONAL CARCASS CHILL AREAS, SMALL ANIMAL LINE AND EXTERNAL WATER STORAGE TREATMENT PLATFORM TO REAR YARD AT CIG CALON CYMRU, CLOS GELLIWERDD, CROSS HANDS, LLANELLI, SA14 6RX |