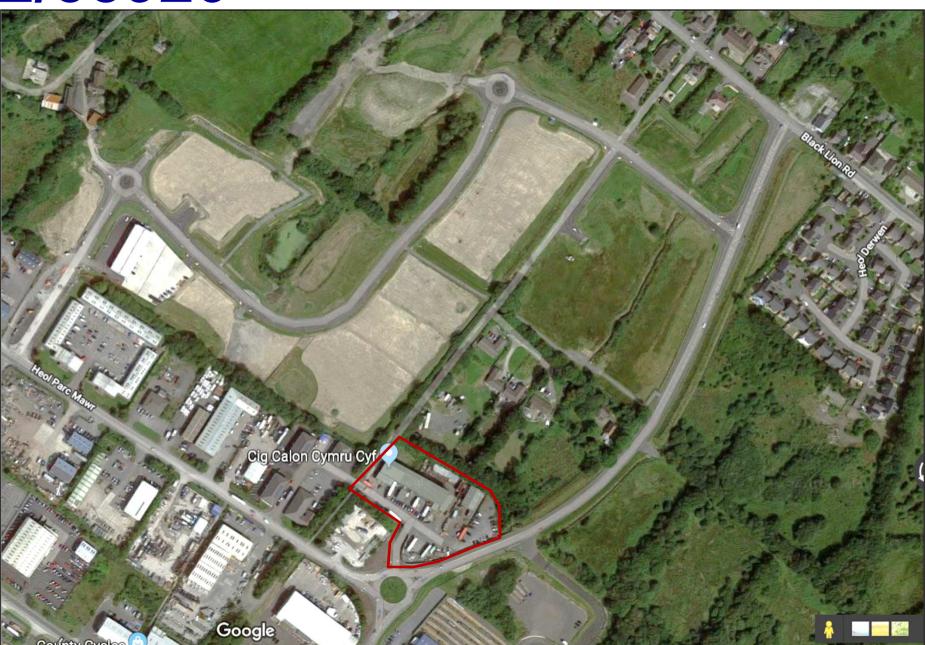

#### ADDENDUM - Area East

| Application Number  | E/35920                                                                                                                                                                                                                                    |
|---------------------|--------------------------------------------------------------------------------------------------------------------------------------------------------------------------------------------------------------------------------------------|
| Proposal & Location | PROPOSED EXTENSION TO MEAT PROCESSING PLANT TO PROVIDE 4 ADDITIONAL CARCASS CHILL AREAS, SMALL ANIMAL LINE AND EXTERNAL WATER STORAGE TREATMENT PLATFORM TO REAR YARD AT CIG CALON CYMRU, CLOS GELLIWERDD, CROSS HANDS, LLANELLI, SA14 6RX |