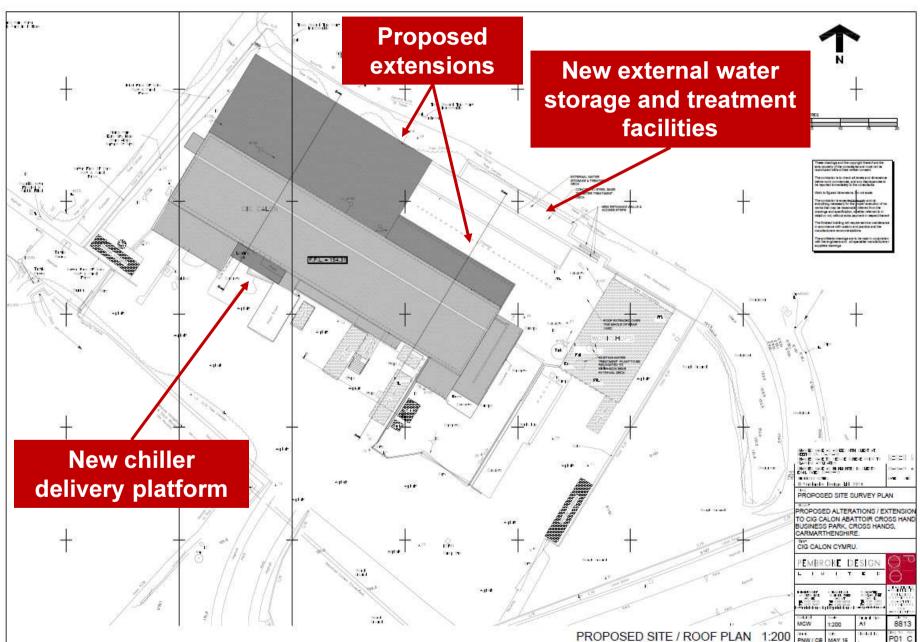

#### ADDENDUM - Area East

| Application Number  | E/35920                                                                                                                                                                                                                                    |
|---------------------|--------------------------------------------------------------------------------------------------------------------------------------------------------------------------------------------------------------------------------------------|
| Proposal & Location | PROPOSED EXTENSION TO MEAT PROCESSING PLANT TO PROVIDE 4 ADDITIONAL CARCASS CHILL AREAS, SMALL ANIMAL LINE AND EXTERNAL WATER STORAGE TREATMENT PLATFORM TO REAR YARD AT CIG CALON CYMRU, CLOS GELLIWERDD, CROSS HANDS, LLANELLI, SA14 6RX |

#### **CONSULTATIONS**

**Head of Public Protection** – has recommended the imposition of four additional conditions to those already detailed in the main report:

- (i) The dissolved air flotation (DAF) plant shall be completely enclosed to contain odour from this source. All venting to air shall be via suitable arrestment plant such as a carbon filter.
- (ii) The blood storage tanks must not be emptied more than once per week.
- (iii) All waste materials shall be kept within the confines of the buildings.
- (iv) Unless specifically referred to in the conditions above, the meat processing plant shall be operated strictly in accordance with the Odour Management Plan.