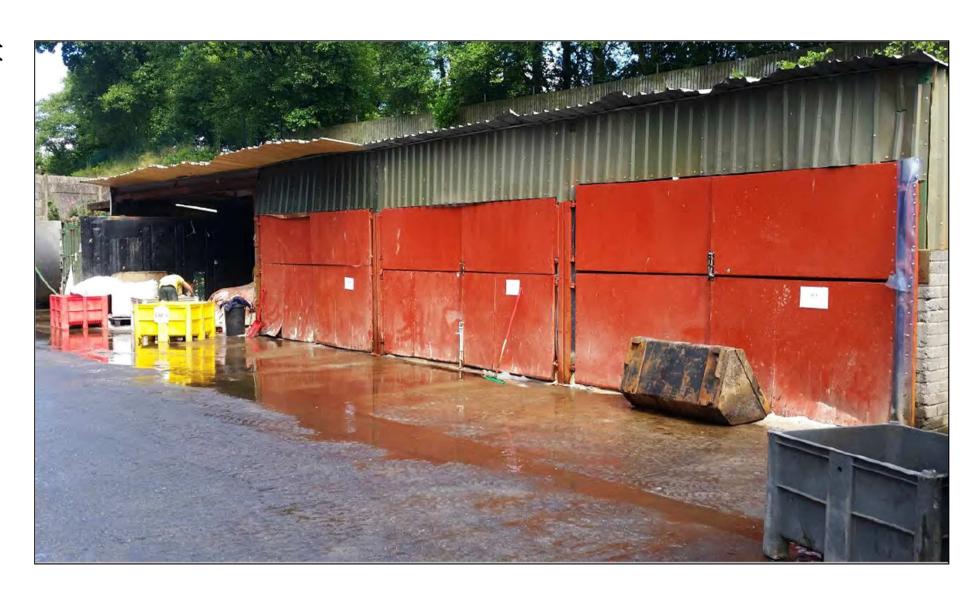

#### ADDENDUM - Area East

| Application Number  | E/35920                                                                                                                                                                                                                                    |
|---------------------|--------------------------------------------------------------------------------------------------------------------------------------------------------------------------------------------------------------------------------------------|
| Proposal & Location | PROPOSED EXTENSION TO MEAT PROCESSING PLANT TO PROVIDE 4 ADDITIONAL CARCASS CHILL AREAS, SMALL ANIMAL LINE AND EXTERNAL WATER STORAGE TREATMENT PLATFORM TO REAR YARD AT CIG CALON CYMRU, CLOS GELLIWERDD, CROSS HANDS, LLANELLI, SA14 6RX |

#### **CONSULTATIONS**

**Head of Public Protection** – has recommended the imposition of four additional conditions to those already detailed in the main report:

- (i) The dissolved air flotation (DAF) plant shall be completely enclosed to contain odour from this source. All venting to air shall be via suitable arrestment plant such as a carbon filter.
- (ii) The blood storage tanks must not be emptied more than once per week.
- (iii) All waste materials shall be kept within the confines of the buildings.
- (iv) Unless specifically referred to in the conditions above, the meat processing plant shall be operated strictly in accordance with the Odour Management Plan.

#### **REASON**

(i) – (iv) In the interest of the amenities of the occupiers of nearby residential properties and businesses

The recommendation that planning permission is granted remains, with the four conditions above to be included in the decision notice.