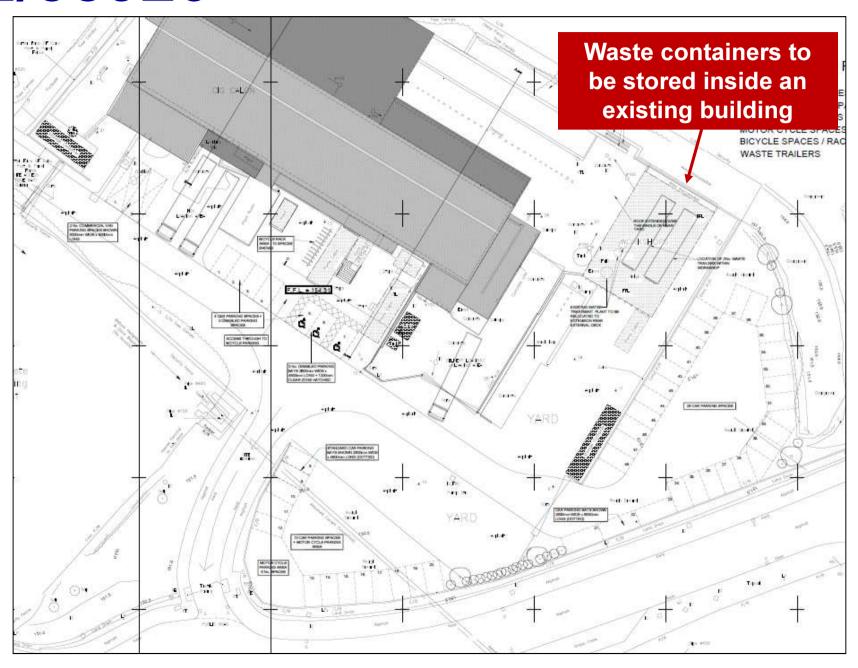

#### ADDENDUM - Area East

| Application Number  | E/35920                                                                                                                                                                                                                                    |
|---------------------|--------------------------------------------------------------------------------------------------------------------------------------------------------------------------------------------------------------------------------------------|
| Proposal & Location | PROPOSED EXTENSION TO MEAT PROCESSING PLANT TO PROVIDE 4 ADDITIONAL CARCASS CHILL AREAS, SMALL ANIMAL LINE AND EXTERNAL WATER STORAGE TREATMENT PLATFORM TO REAR YARD AT CIG CALON CYMRU, CLOS GELLIWERDD, CROSS HANDS, LLANELLI, SA14 6RX |