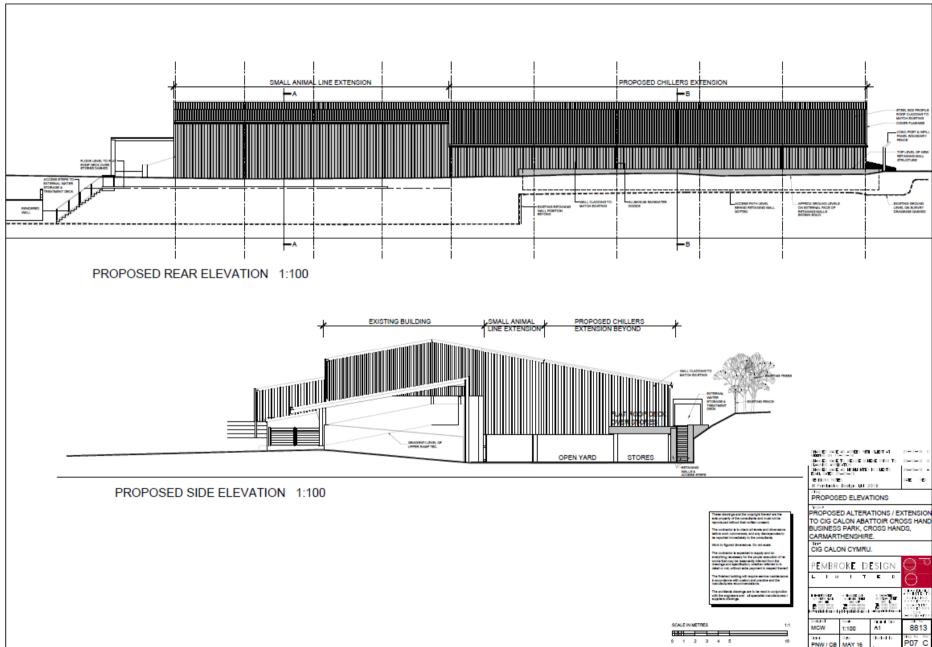

#### ADDENDUM - Area East

| Application Number  | E/35920                                                                                                                                                                                                                                    |
|---------------------|--------------------------------------------------------------------------------------------------------------------------------------------------------------------------------------------------------------------------------------------|
| Proposal & Location | PROPOSED EXTENSION TO MEAT PROCESSING PLANT TO PROVIDE 4 ADDITIONAL CARCASS CHILL AREAS, SMALL ANIMAL LINE AND EXTERNAL WATER STORAGE TREATMENT PLATFORM TO REAR YARD AT CIG CALON CYMRU, CLOS GELLIWERDD, CROSS HANDS, LLANELLI, SA14 6RX |