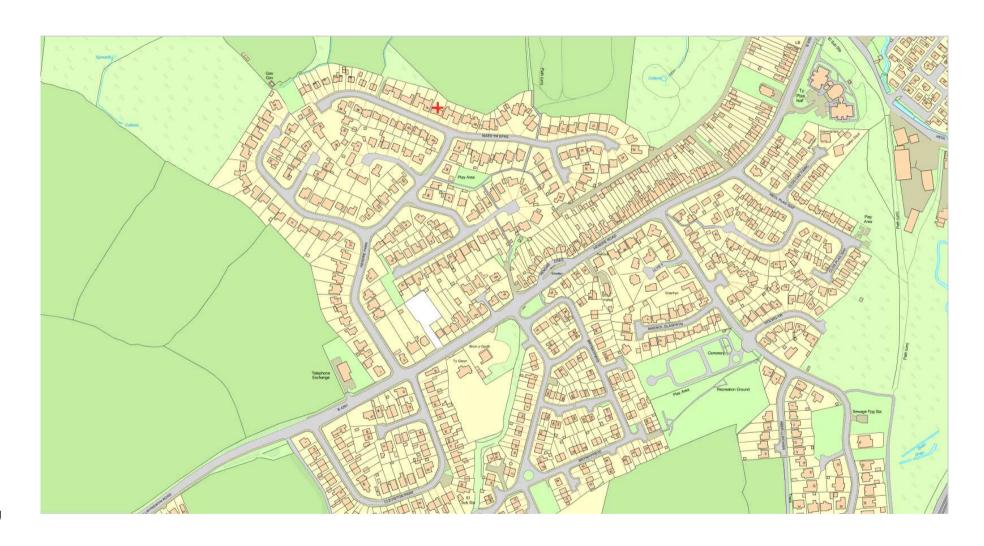

#### ADDENDUM - Area East

| Application Number  | E/35920                                                                                                                                                                                                                                    |
|---------------------|--------------------------------------------------------------------------------------------------------------------------------------------------------------------------------------------------------------------------------------------|
| Proposal & Location | PROPOSED EXTENSION TO MEAT PROCESSING PLANT TO PROVIDE 4 ADDITIONAL CARCASS CHILL AREAS, SMALL ANIMAL LINE AND EXTERNAL WATER STORAGE TREATMENT PLATFORM TO REAR YARD AT CIG CALON CYMRU, CLOS GELLIWERDD, CROSS HANDS, LLANELLI, SA14 6RX |