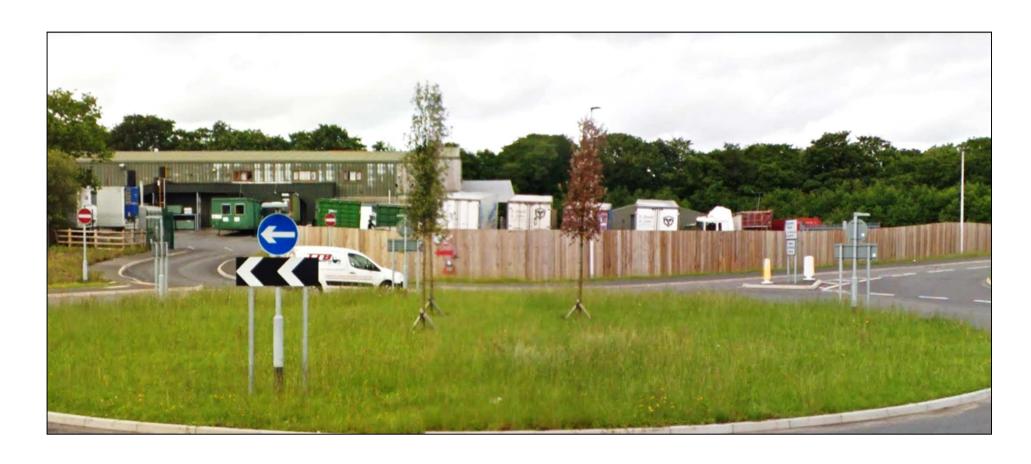

#### ADDENDUM - Area East

| Application Number  | E/35920                                                                                                                                                                                                                                    |
|---------------------|--------------------------------------------------------------------------------------------------------------------------------------------------------------------------------------------------------------------------------------------|
| Proposal & Location | PROPOSED EXTENSION TO MEAT PROCESSING PLANT TO PROVIDE 4 ADDITIONAL CARCASS CHILL AREAS, SMALL ANIMAL LINE AND EXTERNAL WATER STORAGE TREATMENT PLATFORM TO REAR YARD AT CIG CALON CYMRU, CLOS GELLIWERDD, CROSS HANDS, LLANELLI, SA14 6RX |

#### **CONSULTATIONS**

**Head of Public Protection** – has recommended the imposition of four additional conditions to those already detailed in the main report:

- (i) The dissolved air flotation (DAF) plant shall be completely enclosed to contain odour from this source. All venting to air shall be via suitable arrestment plant such as a carbon filter.
- (ii) The blood storage tanks must not be emptied more than once per week.
- (iii) All waste materials shall be kept within the confines of the buildings.
- (iv) Unless specifically referred to in the conditions above, the meat processing plant shall be operated strictly in accordance with the Odour Management Plan.

#### **REASON**

(i) – (iv) In the interest of the amenities of the occupiers of nearby residential properties and businesses

The recommendation that planning permission is granted remains, with the four conditions above to be included in the decision notice.