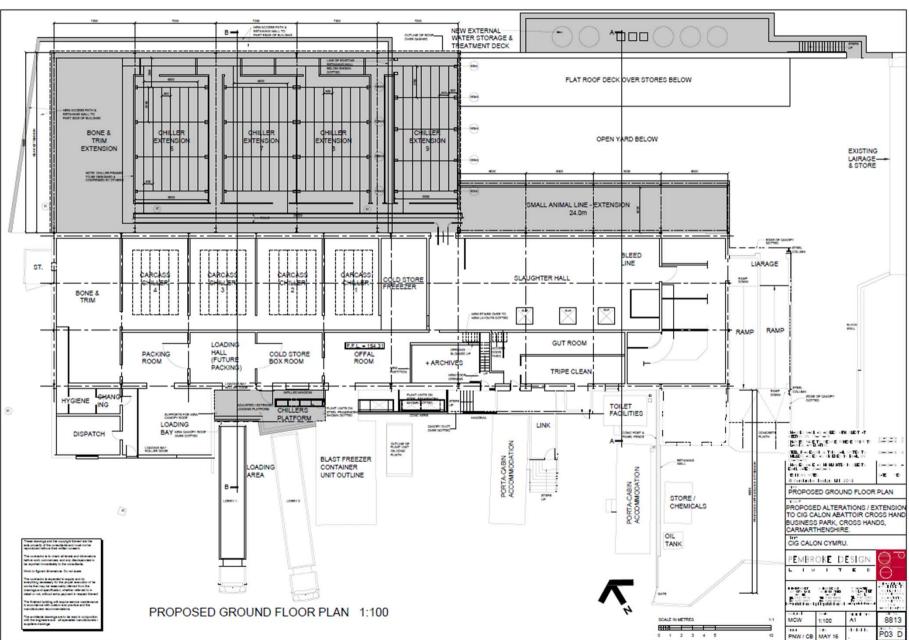

#### ADDENDUM - Area East

| Application Number  | E/35920                                                                                                                                                                                                                                    |
|---------------------|--------------------------------------------------------------------------------------------------------------------------------------------------------------------------------------------------------------------------------------------|
| Proposal & Location | PROPOSED EXTENSION TO MEAT PROCESSING PLANT TO PROVIDE 4 ADDITIONAL CARCASS CHILL AREAS, SMALL ANIMAL LINE AND EXTERNAL WATER STORAGE TREATMENT PLATFORM TO REAR YARD AT CIG CALON CYMRU, CLOS GELLIWERDD, CROSS HANDS, LLANELLI, SA14 6RX |

#### **CONSULTATIONS**

**Head of Public Protection** – has recommended the imposition of four additional conditions to those already detailed in the main report:

- (i) The dissolved air flotation (DAF) plant shall be completely enclosed to contain odour from this source. All venting to air shall be via suitable arrestment plant such as a carbon filter.
- (ii) The blood storage tanks must not be emptied more than once per week.
- (iii) All waste materials shall be kept within the confines of the buildings.
- (iv) Unless specifically referred to in the conditions above, the meat processing plant shall be operated strictly in accordance with the Odour Management Plan.

#### **REASON**

(i) – (iv) In the interest of the amenities of the occupiers of nearby residential properties and businesses

The recommendation that planning permission is granted remains, with the four conditions above to be included in the decision notice.