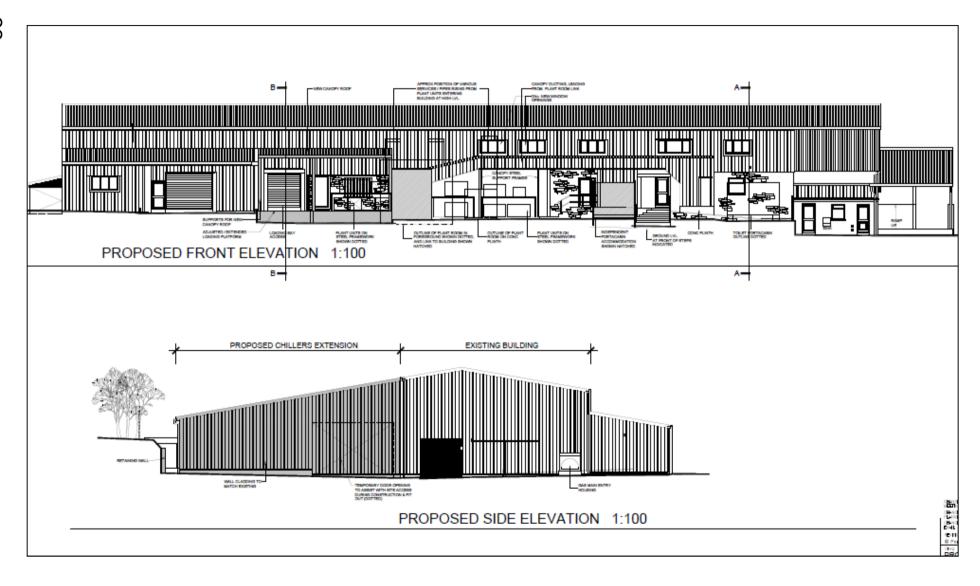

#### ADDENDUM - Area East

| Application Number  | E/35920                                                                                                                                                                                                                                    |
|---------------------|--------------------------------------------------------------------------------------------------------------------------------------------------------------------------------------------------------------------------------------------|
| Proposal & Location | PROPOSED EXTENSION TO MEAT PROCESSING PLANT TO PROVIDE 4 ADDITIONAL CARCASS CHILL AREAS, SMALL ANIMAL LINE AND EXTERNAL WATER STORAGE TREATMENT PLATFORM TO REAR YARD AT CIG CALON CYMRU, CLOS GELLIWERDD, CROSS HANDS, LLANELLI, SA14 6RX |