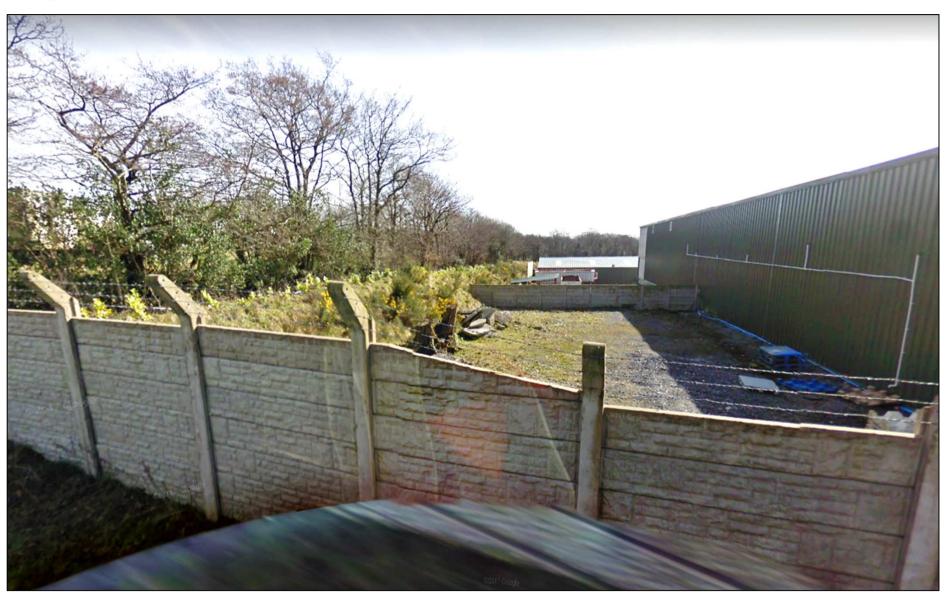

#### ADDENDUM - Area East

| Application Number  | E/35920                                                                                                                                                                                                                                    |
|---------------------|--------------------------------------------------------------------------------------------------------------------------------------------------------------------------------------------------------------------------------------------|
| Proposal & Location | PROPOSED EXTENSION TO MEAT PROCESSING PLANT TO PROVIDE 4 ADDITIONAL CARCASS CHILL AREAS, SMALL ANIMAL LINE AND EXTERNAL WATER STORAGE TREATMENT PLATFORM TO REAR YARD AT CIG CALON CYMRU, CLOS GELLIWERDD, CROSS HANDS, LLANELLI, SA14 6RX |

#### **CONSULTATIONS**

**Head of Public Protection** – has recommended the imposition of four additional conditions to those already detailed in the main report:

- (i) The dissolved air flotation (DAF) plant shall be completely enclosed to contain odour from this source. All venting to air shall be via suitable arrestment plant such as a carbon filter.
- (ii) The blood storage tanks must not be emptied more than once per week.
- (iii) All waste materials shall be kept within the confines of the buildings.
- (iv) Unless specifically referred to in the conditions above, the meat processing plant shall be operated strictly in accordance with the Odour Management Plan.

#### **REASON**

(i) – (iv) In the interest of the amenities of the occupiers of nearby residential properties and businesses

The recommendation that planning permission is granted remains, with the four conditions above to be included in the decision notice.