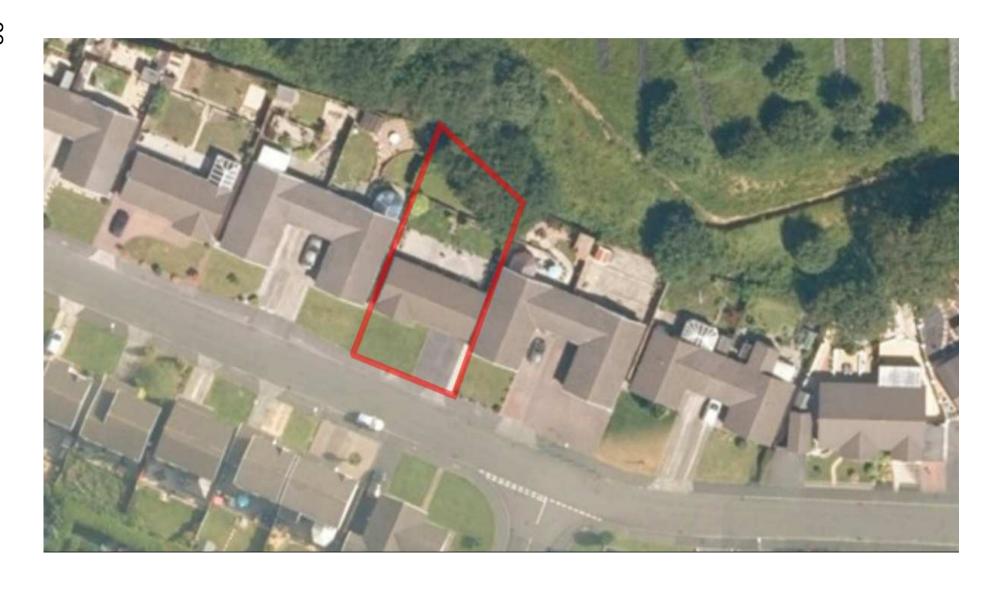

#### ADDENDUM - Area East

| Application Number  | E/35920                                                                                                                                                                                                                                    |
|---------------------|--------------------------------------------------------------------------------------------------------------------------------------------------------------------------------------------------------------------------------------------|
| Proposal & Location | PROPOSED EXTENSION TO MEAT PROCESSING PLANT TO PROVIDE 4 ADDITIONAL CARCASS CHILL AREAS, SMALL ANIMAL LINE AND EXTERNAL WATER STORAGE TREATMENT PLATFORM TO REAR YARD AT CIG CALON CYMRU, CLOS GELLIWERDD, CROSS HANDS, LLANELLI, SA14 6RX |