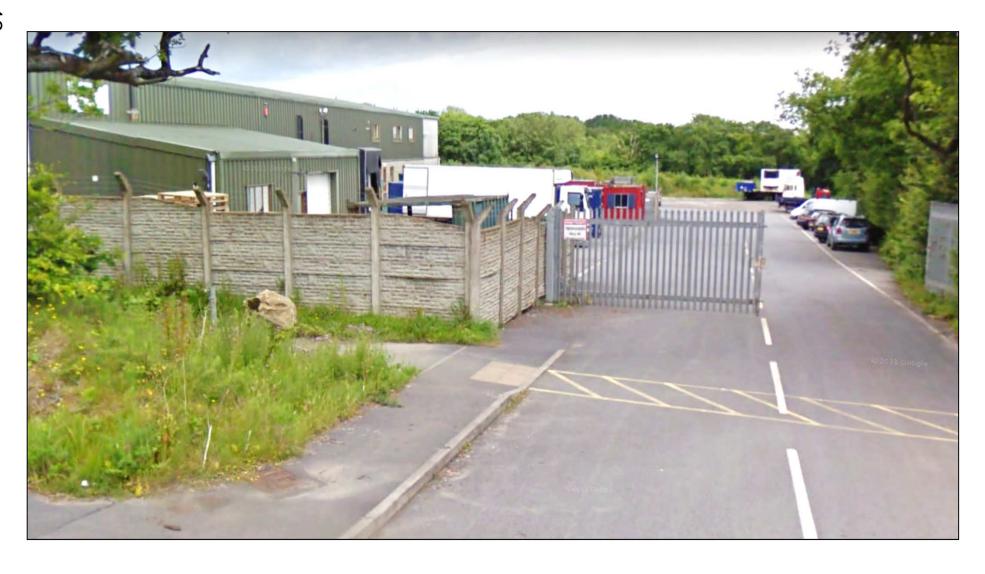

#### ADDENDUM - Area East

| Application Number  | E/35920                                                                                                                                                                                                                                    |
|---------------------|--------------------------------------------------------------------------------------------------------------------------------------------------------------------------------------------------------------------------------------------|
| Proposal & Location | PROPOSED EXTENSION TO MEAT PROCESSING PLANT TO PROVIDE 4 ADDITIONAL CARCASS CHILL AREAS, SMALL ANIMAL LINE AND EXTERNAL WATER STORAGE TREATMENT PLATFORM TO REAR YARD AT CIG CALON CYMRU, CLOS GELLIWERDD, CROSS HANDS, LLANELLI, SA14 6RX |

#### **CONSULTATIONS**

**Head of Public Protection** – has recommended the imposition of four additional conditions to those already detailed in the main report:

- (i) The dissolved air flotation (DAF) plant shall be completely enclosed to contain odour from this source. All venting to air shall be via suitable arrestment plant such as a carbon filter.
- (ii) The blood storage tanks must not be emptied more than once per week.
- (iii) All waste materials shall be kept within the confines of the buildings.
- (iv) Unless specifically referred to in the conditions above, the meat processing plant shall be operated strictly in accordance with the Odour Management Plan.

#### **REASON**

(i) – (iv) In the interest of the amenities of the occupiers of nearby residential properties and businesses

The recommendation that planning permission is granted remains, with the four conditions above to be included in the decision notice.