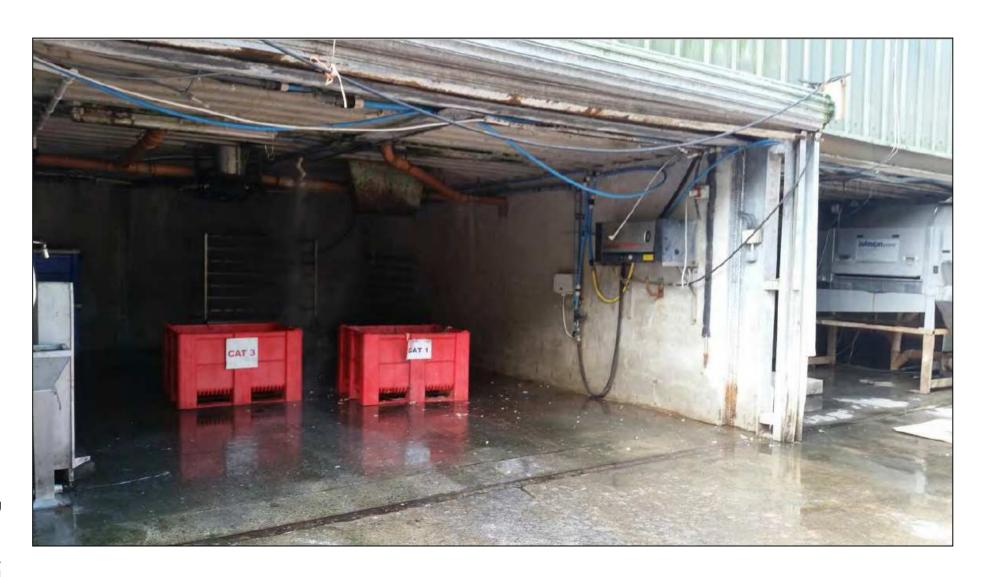

#### ADDENDUM - Area East

| Application Number  | E/35920                                                                                                                                                                                                                                    |
|---------------------|--------------------------------------------------------------------------------------------------------------------------------------------------------------------------------------------------------------------------------------------|
| Proposal & Location | PROPOSED EXTENSION TO MEAT PROCESSING PLANT TO PROVIDE 4 ADDITIONAL CARCASS CHILL AREAS, SMALL ANIMAL LINE AND EXTERNAL WATER STORAGE TREATMENT PLATFORM TO REAR YARD AT CIG CALON CYMRU, CLOS GELLIWERDD, CROSS HANDS, LLANELLI, SA14 6RX |

#### **CONSULTATIONS**

**Head of Public Protection** – has recommended the imposition of four additional conditions to those already detailed in the main report:

- (i) The dissolved air flotation (DAF) plant shall be completely enclosed to contain odour from this source. All venting to air shall be via suitable arrestment plant such as a carbon filter.
- (ii) The blood storage tanks must not be emptied more than once per week.
- (iii) All waste materials shall be kept within the confines of the buildings.
- (iv) Unless specifically referred to in the conditions above, the meat processing plant shall be operated strictly in accordance with the Odour Management Plan.

#### **REASON**

(i) – (iv) In the interest of the amenities of the occupiers of nearby residential properties and businesses

The recommendation that planning permission is granted remains, with the four conditions above to be included in the decision notice.