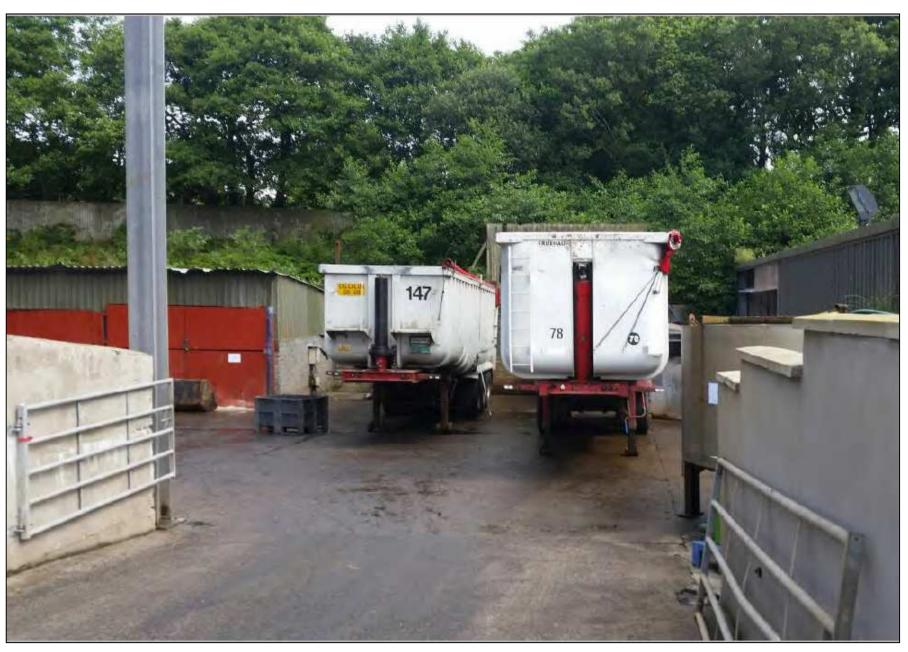

#### ADDENDUM - Area East

| Application Number  | E/35920                                                                                                                                                                                                                                    |
|---------------------|--------------------------------------------------------------------------------------------------------------------------------------------------------------------------------------------------------------------------------------------|
| Proposal & Location | PROPOSED EXTENSION TO MEAT PROCESSING PLANT TO PROVIDE 4 ADDITIONAL CARCASS CHILL AREAS, SMALL ANIMAL LINE AND EXTERNAL WATER STORAGE TREATMENT PLATFORM TO REAR YARD AT CIG CALON CYMRU, CLOS GELLIWERDD, CROSS HANDS, LLANELLI, SA14 6RX |

#### **CONSULTATIONS**

**Head of Public Protection** – has recommended the imposition of four additional conditions to those already detailed in the main report:

- (i) The dissolved air flotation (DAF) plant shall be completely enclosed to contain odour from this source. All venting to air shall be via suitable arrestment plant such as a carbon filter.
- (ii) The blood storage tanks must not be emptied more than once per week.
- (iii) All waste materials shall be kept within the confines of the buildings.
- (iv) Unless specifically referred to in the conditions above, the meat processing plant shall be operated strictly in accordance with the Odour Management Plan.

#### **REASON**

(i) – (iv) In the interest of the amenities of the occupiers of nearby residential properties and businesses

The recommendation that planning permission is granted remains, with the four conditions above to be included in the decision notice.