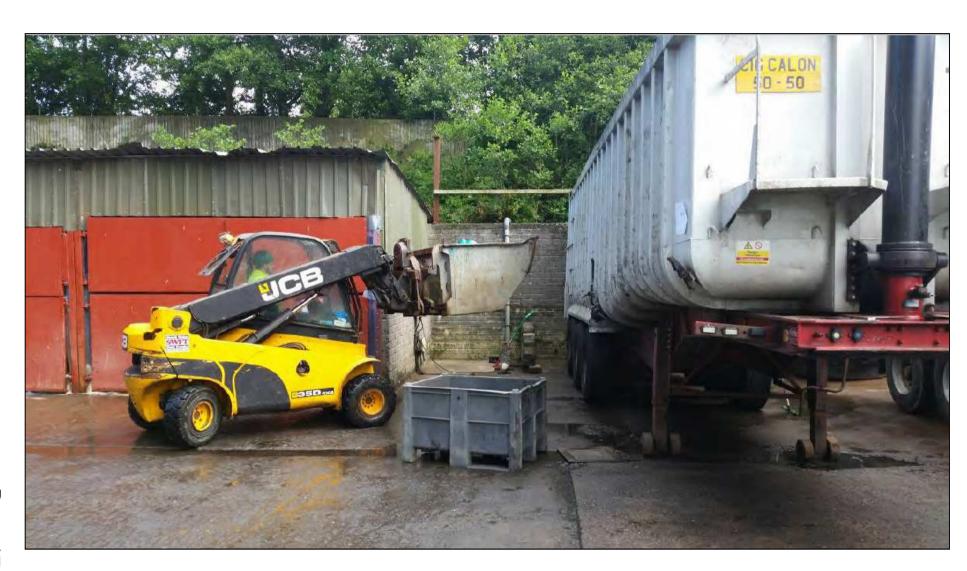

#### ADDENDUM - Area East

| Application Number  | E/35920                                                                                                                                                                                                                                    |
|---------------------|--------------------------------------------------------------------------------------------------------------------------------------------------------------------------------------------------------------------------------------------|
| Proposal & Location | PROPOSED EXTENSION TO MEAT PROCESSING PLANT TO PROVIDE 4 ADDITIONAL CARCASS CHILL AREAS, SMALL ANIMAL LINE AND EXTERNAL WATER STORAGE TREATMENT PLATFORM TO REAR YARD AT CIG CALON CYMRU, CLOS GELLIWERDD, CROSS HANDS, LLANELLI, SA14 6RX |

#### **CONSULTATIONS**

**Head of Public Protection** – has recommended the imposition of four additional conditions to those already detailed in the main report:

- (i) The dissolved air flotation (DAF) plant shall be completely enclosed to contain odour from this source. All venting to air shall be via suitable arrestment plant such as a carbon filter.
- (ii) The blood storage tanks must not be emptied more than once per week.
- (iii) All waste materials shall be kept within the confines of the buildings.
- (iv) Unless specifically referred to in the conditions above, the meat processing plant shall be operated strictly in accordance with the Odour Management Plan.

#### **REASON**

(i) – (iv) In the interest of the amenities of the occupiers of nearby residential properties and businesses

The recommendation that planning permission is granted remains, with the four conditions above to be included in the decision notice.