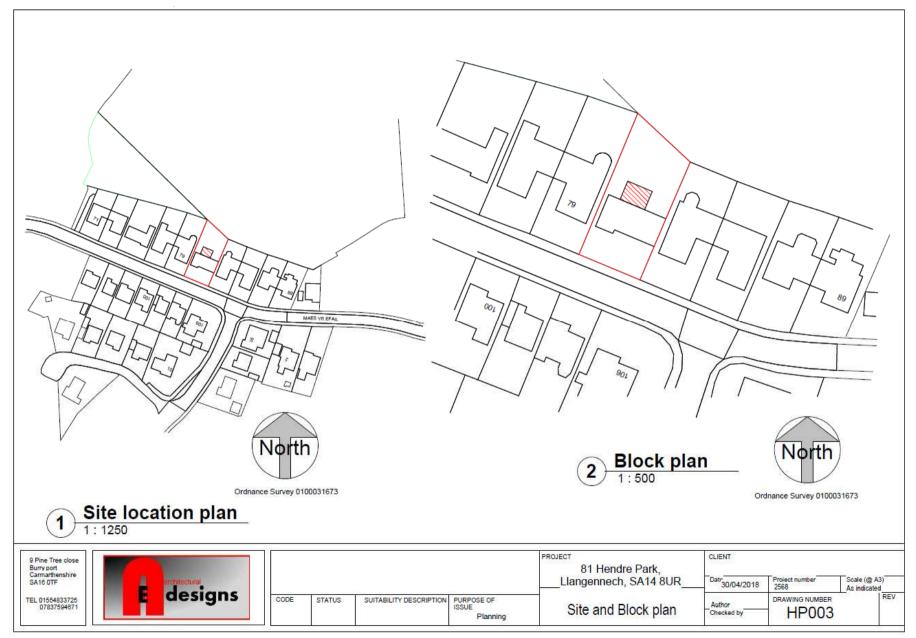

#### ADDENDUM - Area East

| Application Number  | E/35920                                                                                                                                                                                                                                    |
|---------------------|--------------------------------------------------------------------------------------------------------------------------------------------------------------------------------------------------------------------------------------------|
| Proposal & Location | PROPOSED EXTENSION TO MEAT PROCESSING PLANT TO PROVIDE 4 ADDITIONAL CARCASS CHILL AREAS, SMALL ANIMAL LINE AND EXTERNAL WATER STORAGE TREATMENT PLATFORM TO REAR YARD AT CIG CALON CYMRU, CLOS GELLIWERDD, CROSS HANDS, LLANELLI, SA14 6RX |